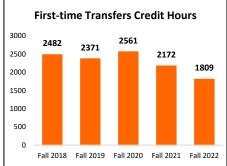

| 6         | 1.02%     | 10        | 1.68%     | 6         | 1.05%     | 5         | 0.79%     |
| WILSON HIGH SCHOOL                        | 8         | 1.25%     | 0         | 0.00%     | 1         | 0.17%     | 5         | 0.88%     | 5         | 0.79%     |

# First-Time Transfers (FTT) Enrolled

Table 1: FTT Enrolled

| FTT Enrolled         | Fall 2018 | Fall 2019 | Fall 2020 | Fall 2021 | Fall 2022 |
|----------------------|-----------|-----------|-----------|-----------|-----------|
| Students             | 219       | 213       | 230       | 194       | 174       |
| Student Credit Hours | 2482      | 2371      | 2561      | 2172      | 1809      |
| FTE                  | 165.47    | 158.07    | 170.73    | 144.80    | 120.60    |

Graph 1: FTT – Freshmen



Graph 2: FTT – CH



Graph 3: FTT - FTE



Table 2: FTT - Status

|                                | Fall 2018 | Fall 2018 | Fall 2019 | Fall 2019 | Fall 2020 | Fall 2020 | Fall 2021 | Fall 2021 | Fall 2022 | Fall 2022 |
|--------------------------------|-----------|-----------|-----------|-----------|-----------|-----------|-----------|-----------|-----------|-----------|
| FTT EnrolledStatus             | Count     | Percent   |
| Full-time Students             | 149       | 68.04%    | 127       | 59.62%    | 137       | 59.57%    | 119       | 61.34%    | 94        | 54.02%    |
| Part-time Students             | 70        | 31.96%    | 86        | 40.38%    | 93        | 40.43%    | 75        | 38.66%    | 80        | 45.98%    |
| Full-time Student Credit Hours | 1968      | 79.29%    | 1681      | 70.