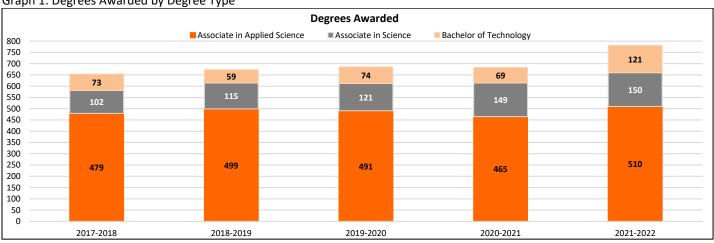

on and Transfer-Out Rates



# **Degrees Awarded**

Table 1: Degrees Awarded by Degree Type

| 9 , 9                          | J 1       |           |           |           |           |
|--------------------------------|-----------|-----------|-----------|-----------|-----------|
| Degrees Awarded by Degree Type | 2017-2018 | 2018-2019 | 2019-2020 | 2020-2021 | 2021-2022 |
| Associate in Applied Science   | 479       | 499       | 491       | 465       | 510       |
| Associate in Science           | 102       | 115       | 121       | 149       | 150       |
| Bachelor of Technology         | 73        | 59        | 74        | 69        | 121       |
| Grand Total                    | 654       | 673       | 686       | 683       | 781       |

Graph 1: Degrees Awarded by Degree Type



# Graph 2: SASH Degrees Awarded



# **Graph 3: SCIT Degrees Awarded**



Graph 3: SECT Degrees Awarded



Graph 4: STHE Degrees Awarded



# Degrees Awarded by School, Degree, Major, and Option

Table 2: Degrees Awarded by School, Degree, Major, and Option

| School    | Degree          | Major                                                                             | Option                                               | 20172018<br>Degrees | 20172018<br>Percent     | 20182019<br>Degrees | 20182019<br>Percent     | 20192020<br>Degrees | 20192020<br>Percent     | 20202021<br>Degrees | 20202021<br>Percent     | 20212022<br>Degree | 202120<br>Percer                                            |
|-----------|-----------------|--------------------------------------------------------------