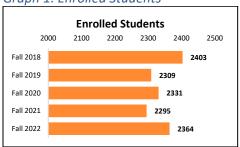

# Table 1: All Students Enrolled

| All Students Enrolled | Fall 2018 | Fall 2019 | Fall 2020 | Fall 2021 | Fall 2022 |
|-----------------------|-----------|-----------|-----------|-----------|-----------|
| Students              | 2403      | 2309      | 2331      | 2295      | 2364      |
| Student Credit Hours  | 28048     | 26265     | 26169     | 25364     | 25566     |
| FTE                   | 1869.87   | 1751      | 1745      | 1691      | 1704.4    |

### **Graph 1: Enrolled Students**

Graph 2: Student CH

Graph 3: FTE

Table 2: All Students - Status

|                                |                 | Fall 2018 |                 | Fall 2019 |                 | Fall 2020 |                 | Fall 2021 |                 | Fall 2022 |
|--------------------------------|-----------------|-----------|-----------------|-----------|-----------------|-----------|-----------------|-----------|-----------------|-----------|
| All Students EnrolledStatus    | Fall 2018 Count | Percent   | Fall 2019 Count | Percent   | Fall 2020 Count | Percent   | Fall 2021 Count | Percent   | Fall 2022 Count | Percent   |
| Full-time Students             | 1687            | 70.20%    | 1464            | 63.40%    | 1447            | 62.08%    | 1364            | 59.43%    | 1399            | 59.22%    |
| Part-time Students             | 716             | 29.80%    | 845             | 36.60%    | 884             | 37.92%    | 931             | 40.57%    | 965             | 40.78%    |
| Full-time Student Credit Hours | 23121           | 82.43%    | 20298           | 77.28%    | 19932           | 76.17%    | 18894           | 74.49%    | 18914           | 74.02%    |
| Part-time Student Credit Hours | 4927            | 17.57%    | 5967            | 22.72%    | 6237            | 23.83%    | 6470            | 25.51%    | 6652            | 25.98%    |