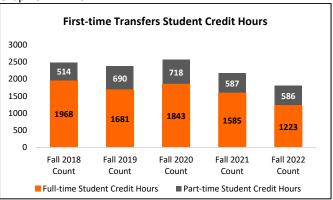

--|-----------|-----------|-----------|-----------|-----------|-----------|
| FTT EnrolledStatus             | Count     | Percent   |
| Full-time Students             | 149       | 68.04%    | 127       | 59.62%    | 137       | 59.57%    | 119       | 61.34%    | 94        | 54.02%    |
| Part-time Students             | 70        | 31.96%    | 86        | 40.38%    | 93        | 40.43%    | 75        | 38.66%    | 80        | 45.98%    |
| Full-time Student Credit Hours | 1968      | 79.29%    | 1681      | 70.90%    | 1843      | 71.96%    | 1585      | 72.97%    | 1223      | 67.61%    |
| Part-time Student Credit Hours | 514       | 20.71%    | 690       | 29.10%    | 718       | 28.04%    | 587       | 27.03%    | 586       | 32.39%    |

Graph 4: FTT – Status



Graph 5: FTT - CH



Table 3: FTT - Gender

|                    | Fall 2018 | Fall 2018 | Fall 2019 | Fall 2019 | Fall 2020 | Fall 2020 | Fall 2021 | Fall 2021 | Fall 2022 | Fall 2022 |
|--------------------|-----------|-----------|-----------|-----------|-----------|-----------|-----------|-----------|-----------|-----------|
| FTT EnrolledGender | Count     | Percent   |
| Female             | 90        | 41.10%    | 84        | 39.44%    | 92        | 40.00%    | 71        | 36.60%    | 75        | 43.10%    |
| Male               | 129       | 58.90%    | 129       | 60.56%    | 138       | 60.00%    | 123       | 63.40%    | 99        | 56.90%    |
| Blank              | 0         | 0.00%     | 0         | 0.00%     | 0         | 0.00%     | 0         | 0.00%     | 0         | 0.00%     |

# Graph 6: F