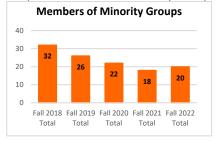

| 32                     | 23                 | 55                 | 29                     | 19                 | 48                 | 28                     | 22                 | 50                 | 28                     | 26                 | 54                 |
| Men                        | 77                     | 18                 | 95                 | 61                     | 19                 | 80                 | 60                     | 26                 | 86                 | 58                     | 32                 | 90                 | 55                     | 32                 | 87                 |

Graph 1: FT Instructional Faculty



**Graph 2: PT Instructional Faculty** 



**Graph 3: Total Instructional Faculty** 



Graph 4: Members of Minority Groups



Graph 5: Faculty Gender



# **OSUIT Library**

Table 1: OSUIT Library Holdings by Type

| Holdings of OSUIT Library by Volume Type | Jul-18  | Jul-19  | Jul-20  | Jul-21  | Jul-22  |
|------------------------------------------|---------|---------|---------|---------|---------|
| Print books                              | 9,687   | 9,780   | 8,882   | 8,951   | 9,074   |
| Ebooks                                   | 155,155 | 163,264 | 166,267 | 110,973 | 127,252 |
| Videos & DVDs                            | 1,635   | 1,620   | 1,627   | 1,653   | 1,663   |
| Compact Discs                            | 365     | 349     | 349     | 349     | 349     |
| Playaways                                | 2       | 2       | 2       | 2       | 2       |
| Streaming Video *                        |