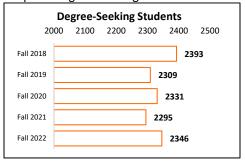

# Table 1: All Students Enrolled

| All Students Enrolled | Fall 2018 | Fall 2019 | Fall 2020 | Fall 2021 | Fall 2022 |
|-----------------------|-----------|-----------|-----------|-----------|-----------|
| Students              | 2403      | 2309      | 2331      | 2295      | 2364      |
| Student Credit Hours  | 28048     | 26265     | 26169     | 25364     | 25566     |
| FTE                   | 1869.87   | 1751      | 1745      | 1691      | 1704.4    |