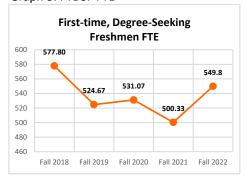

|           |           |           |           |           |           |           |           |           | 100.00%         |

\*Totals may include data for deleted programs that are no longer listed.

# First-time, Degree-Seeking Freshmen (FTDSF) Enrolled

Table 1: FTDSF Enrolled

| FTDSF Enrolled       | Fall 2018 | Fall 2019 | Fall 2020 | Fall 2021 | Fall 2022 |
|----------------------|-----------|-----------|-----------|-----------|-----------|
| Students             | 642       | 587       | 597       | 570       | 629       |
| Student Credit Hours | 8667      | 7870      | 7966      | 7505      | 8247      |
| FTE                  | 577.80    | 524.67    | 531.07    | 500.33    | 549.80    |

Graph 1: FTDSF Enrolled



Graph 2: FTDSF CH



Graph 3: FTDSF FTE



Table 2: FTDSF- Status

|                                |                 | Fall 2018 |                 | Fall 2019 |                 | Fall 2020 |                 | Fall 2021 |                 | Fall 2022 |
|--------------------------------|-----------------|-----------|-----------------|-----------|-----------------|-----------|-----------------|-----------|-----------------|-----------|
| FTDSF EnrolledStatus           | Fall 2018 Count | Percent   | Fall 2019 Count | Percent   | Fall 2020 Count | Percent   | Fall 2021 Count | Percent   | Fall 2022 Count | Percent   |
| Full-time Students             | 610             | 95.02%    | 549             | 93.53%    | 557             | 93.30%    | 520             | 91.23%    | 584             | 92.85%    |
| Part-time Students             |