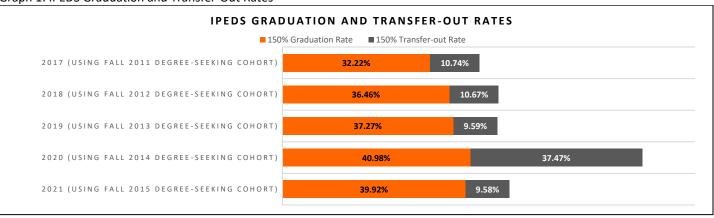

ion and Transfer-Out Rates

| IPEDS Graduation and Transfer-Out Rates      | 150% Graduation Rate | 150% Transfer-out Rate |  |  |
|----------------------------------------------|----------------------|------------------------|--|--|
| 2017 (using Fall 2011 degree-seeking cohort) | 32.22%               | 10.74%                 |  |  |
| 2018 (using Fall 2012 degree-seeking cohort) | 36.46%               | 10.67%                 |  |  |
| 2019 (using Fall 2013 degree-seeking cohort) | 37.27%               | 9.59%                  |  |  |
| 2020 (using Fall 2014 degree-seeking cohort) | 40.98%               | 37.47%                 |  |  |
| 2021 (using Fall 2015 degree-seeking cohort) | 39.92%               | 9.58%                  |  |  |

Graph 1: IPEDS Graduation and Transfer-Out Rates



# **Degrees Awarded**

Table 1: Degrees Awarded by Degree Type

| 9 , 9                          | J 1       |           |           |           |           |
|--------------------------------|-----------|-----------|-----------|-----------|-----------|
| Degrees Awarded by Degree Type | 2017-2018 | 2018-2019 | 2019-2020 | 2020-2021 | 2021-2022 |
| Associate in Applied Science   | 479       | 499       | 491       | 465       | 510       |
| Associate in Science           | 102       | 115       | 121       | 149       | 150       |
| Bachelor of Technology         | 73        | 59        | 74        | 69        | 121       |
| Grand Total                    | 654       | 673       | 686       | 683       | 781       |

Graph 1: Degrees Awarded by Degree Type



# Graph 2: SASH Degrees A