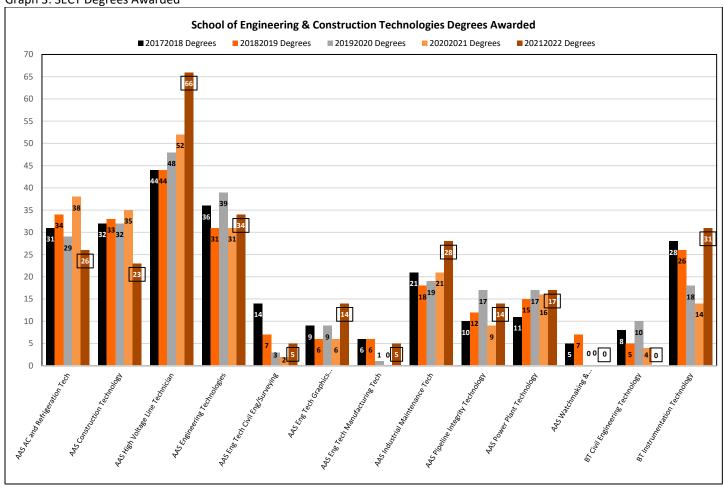

| J 1       |           |           |           |           |
|--------------------------------|-----------|-----------|-----------|-----------|-----------|
| Degrees Awarded by Degree Type | 2017-2018 | 2018-2019 | 2019-2020 | 2020-2021 | 2021-2022 |
| Associate in Applied Science   | 479       | 499       | 491       | 465       | 510       |
| Associate in Science           | 102       | 115       | 121       | 149       | 150       |
| Bachelor of Technology         | 73        | 59        | 74        | 69        | 121       |
| Grand Total                    | 654       | 673       | 686       | 683       | 781       |

Graph 1: Degrees Awarded by Degree Type



# Graph 2: SASH Degrees Awarded



# **Graph 3: SCIT Degrees Awarded**



Graph 3: SECT Degrees Awarded



Graph 4: STHE Degrees Awarded



# Degrees Awarded by School, Degree, Major, and Option

Table 2: Degrees Awarded by School, Degree, Major, and Option

| School    | Degree          | Major                                                                             | Option                                               | 20172018<br>Degrees | 20172018<br>Percent     | 20182019<br>Degrees | 20182019<br>Percent     | 20192020<br>Degrees | 20192020<br>Percent     | 20202021<br>Degrees | 20202021<br>Percent     | 20212022<br>Degree | 202120<br>Percer                                            |
|-----------|-----------------|-----------------------------------------------------------------------------------|------------------------------------------------------|---------------------|--------