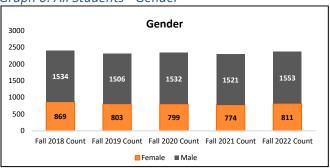

### Table 3: All Students - Gender

|                             | Fall 2018 | Fall 2018 |                 | Fall 2019 |                 | Fall 2020 |                 | Fall 2021 |                 | Fall 2022 |
|-----------------------------|-----------|-----------|-----------------|-----------|-----------------|-----------|-----------------|-----------|-----------------|-----------|
| All Students EnrolledGender | Count     | Percent   | Fall 2019 Count | Percent   | Fall 2020 Count | Percent   | Fall 2021 Count | Percent   | Fall 2022 Count | Percent   |
| Female                      | 869       | 36.16%    | 803             | 34.78%    | 799             | 34.28%    | 774             | 33.73%    | 811             | 34.30%    |
| Male                        | 1534      | 63.84%    | 1506            | 65.22%    | 1532            | 65.72%    | 1521            | 66.27%    | 1553            | 65.69%    |

# Graph 6: All Students - Gender

Table 4: All Students - Veterans

| All Students EnrolledVeterans | Fall 2018 Count | Fall 2019 Count | Fall 2020 Count | Fall 2021 Count | Fall 2022 Count |
|-------------------------------|-----------------|-----------------|-----------------|-----------------|-----------------|
| Yes                           | 101             | 109             | 75              | 101             | 97              |