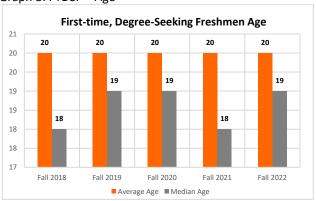

2             | 100.00%   | 587             | 100.00%   | 597             | 100.00%   | 4               | 100.00%   | 629             | 100.00%   |

### Table 9: FTDSF - Age

| FTDSF EnrolledAge | Fall 2018 | Fall 2019 | Fall 2020 | Fall 2021 | Fall 2022 |
|-------------------|-----------|-----------|-----------|-----------|-----------|
| Average Age       | 20        | 20        | 20        | 20        | 20        |
| Median Age        | 18        | 19        | 19        | 18        | 19        |

### Table 10: FTDSF - ACT

| FTDSF EnrolledACT | Fall 2018 | Fall 2019 | Fall 2020 | Fall 2021 | Fall 2022 |
|-------------------|-----------|-----------|-----------|-----------|-----------|
| Average ACT       | 18.23     | 18.06     | 18.26     | 18.24     | 18.83     |

Graph 8: FTDSF – Age



Graph 9: FTDSF – ACT Averages



# FTDSF Enrolled--School/Degree/Major/Option

Table 11: FTDSF Student – School/Degree/Major/Option

| FTDSF EnrolledSchool/Degree/Major/Option                                                        | Fall 2018<br>Count | Fall 2018<br>Percent | Fall 2019<br>Count | Fall 2019<br>Percent | Fall 2020<br>Count | Fall 2020<br>Percent | Fall 2021<br>Count | Fall 2021<br>Percent | Fall 2022<br>Count | Fall 2022<br>Percent |
|-------------------------------------------------------------------------------------------------|--------------------|----------------------|--------------------|----------------------|--------------------|----------------------|--------------------|----------------------|--------------------|----------------------|
| Arts, Sciences and Heal