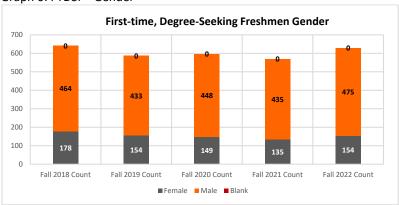

----------------|-------------------|-----------------|-------------------|-----------------|-------------------|-----------------|-------------------|
| Female               | 178             | 27.73%            | 154             | 26.24%            | 149             | 75.04%            | 135             | 23.68%            | 154             | 24.48%            |
| Male                 | 464             | 72.27%            | 433             | 73.76%            | 448             | 24.96%            | 435             | 76.32%            | 475             | 75.52%            |
| Blank                | 0               | 0.00%             | 0               | 0.00%             | 0               | 0.00%             | 0               | 0.00%             | 0               | 0.00%             |





Table 4: FTDSF - Race/Ethnicity

|                                  |                 | Fall 2018 |                 | Fall 2019 |                 | Fall 2020 |                 | Fall 2021 |                 | Fall 2022 |
|----------------------------------|-----------------|-----------|-----------------|-----------|-----------------|-----------|-----------------|-----------|-----------------|-----------|
| FTDSF EnrolledRace/Ethnicity     | Fall 2018 Count | Percent   | Fall 2019 Count | Percent   | Fall 2020 Count | Percent   | Fall 2021 Count | Percent   | Fall 2022 Count | Percent   |
| Alaskan Native/American Indian   | 51              | 7.94%     | 88              | 14.99%    | 92              | 15.41%    | 59              | 10.35%    | 92              | 14.63%    |
| Asian