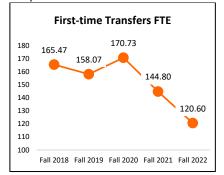

| 10        | 1.68%     | 6         | 1.05%     | 5         | 0.79%     |
| WILSON HIGH SCHOOL                        | 8         | 1.25%     | 0         | 0.00%     | 1         | 0.17%     | 5         | 0.88%     | 5         | 0.79%     |

# First-Time Transfers (FTT) Enrolled

Table 1: FTT Enrolled

| FTT Enrolled         | Fall 2018 | Fall 2019 | Fall 2020 | Fall 2021 | Fall 2022 |
|----------------------|-----------|-----------|-----------|-----------|-----------|
| Students             | 219       | 213       | 230       | 194       | 174       |
| Student Credit Hours | 2482      | 2371      | 2561      | 2172      | 1809      |
| FTE                  | 165.47    | 158.07    | 170.73    | 144.80    | 120.60    |

Graph 1: FTT – Freshmen



Graph 2: FTT – CH



Graph 3: FTT - FTE



Table 2: FTT - Status

|                                | Fall 2018 | Fall 2018 | Fall 2019 | Fall 2019 | Fall 2020 | Fall 2020 | Fall 2021 | Fall 2021 | Fall 2022 | Fall 2022 |
|--------------------------------|-----------|-----------|-----------|-----------|-----------|-----------|-----------|-----------|-----------|-----------|
| FTT EnrolledStatus             | Count     | Percent   |
| Full-time Students             | 149       | 68.04%    | 127       | 59.62%    | 137       | 59.57%    | 119       | 61.34%    | 94        | 54.02%    |
| Part-time Students             | 70        | 31.96%    | 86        | 40.38%    | 93        | 40.43%    | 75        | 38.66%    | 80        | 45.98%    |
| Full-time Student Credit Hours | 1968      | 79.29%    | 1681      | 70.90%    | 1843      | 7