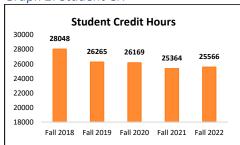

# Table 1: All Students Enrolled

| All Students Enrolled | Fall 2018 | Fall 2019 | Fall 2020 | Fall 2021 | Fall 2022 |
|-----------------------|-----------|-----------|-----------|-----------|-----------|
| Students              | 2403      | 2309      | 2331      | 2295      | 2364      |
| Student Credit Hours  | 28048     | 26265     | 26169     | 25364     | 25566     |
| FTE                   | 1869.87   | 1751      | 1745      | 1691      | 1704.4    |

### **Graph 1: Enrolled Students**

Graph 2: Student CH

Graph 3: FTE

Table 2: All Students - Status

|                                |                 | Fall 2018 |                 | Fall 2019 |                 | Fall 2020 |                 | Fall 2021 |                 | Fall 2022 |
|--------------------------------|-----------------|-----------|-----------------|-----------|-----------------|-----------|-----------------|-----------|-----------------|-----------|
| All Students EnrolledStatus    | Fall 2018 Count | Percent   | Fall 2019 Count | Percent   | Fall 2020 Count | Percent   | Fall 2021 Count | Percent   | Fall 2022 Count | Percent   |
| Full-time Students             | 1687            | 70.20%    | 1464            | 63.40%    | 1447            | 62.08%    | 1364            | 59.43%    | 1399            | 59.22%    |
| Part-time Students             | 716             | 29.80%    | 845             | 36.60%    | 884             | 37.92%    | 931             | 40.57%    | 965             | 40.78%    |
| Full-time Student Credit Hours | 23121           | 82.43%    | 20298           | 77.28%    | 19932           | 76.17%    | 18894           | 74.49%    | 18914           | 74.02%    |
| Part-time Student Credit Hours | 4927            | 17.57%    | 5967            | 22.72%    | 6237            | 23.83%    | 6470            | 25.51%    | 6652            | 25.98%    |