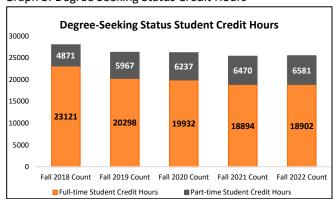

### **Graph 1: Enrolled Students**

Graph 2: Student CH

Graph 3: FTE

Table 2: All Students - Status

|                                |                 | Fall 2018 |                 | Fall 2019 |                 | Fall 2020 |                 | Fall 2021 |                 | Fall 2022 |
|--------------------------------|-----------------|-----------|-----------------|-----------|-----------------|-----------|-----------------|-----------|-----------------|-----------|
| All Students EnrolledStatus    | Fall 2018 Count | Percent   | Fall 2019 Count | Percent   | Fall 2020 Count | Percent   | Fall 2021 Count | Percent   | Fall 2022 Count | Percent   |
| Full-time Students             | 1687            | 70.20%    | 1464            | 63.40%    | 1447            | 62.08%    | 1364            | 59.43%    | 1399            | 59.22%    |
| Part-time Students             | 716             | 29.80%    | 845             | 36.60%    | 884             | 37.92%    | 931             | 40.57%    | 965             | 40.78%    |
| Full-time Student Credit Hours | 23121           | 82.43%    | 20298           | 77.28%    | 19932           | 76.17%    | 18894           | 74.49%    | 18914           | 74.02%    |
| Part-time Student Credit Hours | 4927            | 17.57%    | 5967            | 22.72%    | 6237            | 23.83%    | 6470            | 25.51%    | 6652            | 25.98%    |

# Graph 5: All Students - Status CH