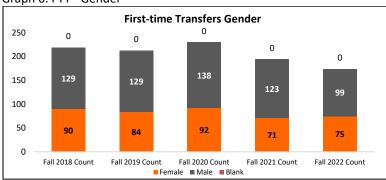

T - Gender

|                    | Fall 2018 | Fall 2018 | Fall 2019 | Fall 2019 | Fall 2020 | Fall 2020 | Fall 2021 | Fall 2021 | Fall 2022 | Fall 2022 |
|--------------------|-----------|-----------|-----------|-----------|-----------|-----------|-----------|-----------|-----------|-----------|
| FTT EnrolledGender | Count     | Percent   |
| Female             | 90        | 41.10%    | 84        | 39.44%    | 92        | 40.00%    | 71        | 36.60%    | 75        | 43.10%    |
| Male               | 129       | 58.90%    | 129       | 60.56%    | 138       | 60.00%    | 123       | 63.40%    | 99        | 56.90%    |
| Blank              | 0         | 0.00%     | 0         | 0.00%     | 0         | 0.00%     | 0         | 0.00%     | 0         | 0.00%     |

# Graph 6: FTT - Gender



Table 4: FTT - Race/Ethnicity

|                                  | Fall 2018 | Fall 2018 | Fall 2019 | Fall 2019 | Fall 2020 | Fall 2020 | Fall 2021 | Fall 2021 | Fall 2022 | Fall 2022 |
|----------------------------------|-----------|-----------|-----------|-----------|-----------|-----------|-----------|-----------|-----------|-----------|
| FTT EnrolledRace/Ethnicity       | Count     | Percent   |
| Alaskan Native/American Indian   | 11        | 5.02%     | 24        | 11.27%    | 28        | 12.17%    | 19        | 9.79%     | 25        | 14.37%    |
| Asian                            | 2         | 0.91%     | 1         | 0.47%     | 1         | 0.43%     | 3         | 1.55%     | 3         | 1.72%     |
| Black/African American           | 12        | 5.48%     | 3         | 1.41%