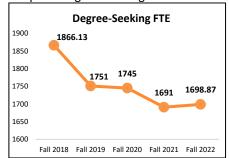

# Table 1: All Students Enrolled

| All Students Enrolled | Fall 2018 | Fall 2019 | Fall 2020 | Fall 2021 | Fall 2022 |
|-----------------------|-----------|-----------|-----------|-----------|-----------|
| Students              | 2403      | 2309      | 2331      | 2295      | 2364      |
| Student Credit Hours  | 28048     | 26265     | 26169     | 25364     | 25566     |
| FTE                   | 1869.87   | 1751      | 1745      | 1691      | 1704.4    |