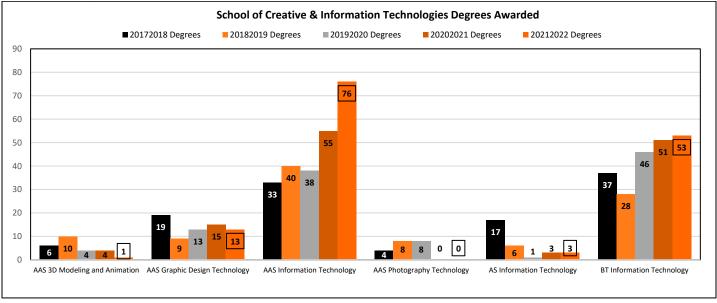

ed by Degree Type

| 9 , 9                          | J 1       |           |           |           |           |
|--------------------------------|-----------|-----------|-----------|-----------|-----------|
| Degrees Awarded by Degree Type | 2017-2018 | 2018-2019 | 2019-2020 | 2020-2021 | 2021-2022 |
| Associate in Applied Science   | 479       | 499       | 491       | 465       | 510       |
| Associate in Science           | 102       | 115       | 121       | 149       | 150       |
| Bachelor of Technology         | 73        | 59        | 74        | 69        | 121       |
| Grand Total                    | 654       | 673       | 686       | 683       | 781       |

Graph 1: Degrees Awarded by Degree Type



# Graph 2: SASH Degrees Awarded



# **Graph 3: SCIT Degrees Awarded**



Graph 3: SECT Degrees Awarded



Graph 4: STHE Degrees Awarded



# Degrees Awarded by School, Degree, Major, and Option

Table 2: Degrees Awarded by School, Degree, Major, and Option

| School    | Degree          | Major                                                                             | Option                                               | 20172018<br>Degrees | 20172018<br>Percent     | 20182019<br>Degrees | 20182019<br>Percent     | 20192020<br>Degrees | 20192020<br>Percent     | 20202021<br>Degrees | 20202021<br>Percent     | 20212022<br>Degree | 202120<br>Percer                                            |
|-----------|-----------------|-----------------------------------------------------------------------------------|----------------------------------------------------