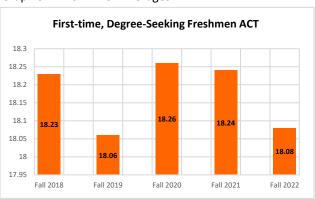

| 100.00%   | 597             | 100.00%   | 4               | 100.00%   | 629             | 100.00%   |

### Table 9: FTDSF - Age

| FTDSF EnrolledAge | Fall 2018 | Fall 2019 | Fall 2020 | Fall 2021 | Fall 2022 |
|-------------------|-----------|-----------|-----------|-----------|-----------|
| Average Age       | 20        | 20        | 20        | 20        | 20        |
| Median Age        | 18        | 19        | 19        | 18        | 19        |

### Table 10: FTDSF - ACT

| FTDSF EnrolledACT | Fall 2018 | Fall 2019 | Fall 2020 | Fall 2021 | Fall 2022 |
|-------------------|-----------|-----------|-----------|-----------|-----------|
| Average ACT       | 18.23     | 18.06     | 18.26     | 18.24     | 18.83     |

Graph 8: FTDSF – Age



Graph 9: FTDSF – ACT Averages



# FTDSF Enrolled--School/Degree/Major/Option

Table 11: FTDSF Student – School/Degree/Major/Option

| FTDSF EnrolledSchool/Degree/Major/Option                                                        | Fall 2018<br>Count | Fall 2018<br>Percent | Fall 2019<br>Count | Fall 2019<br>Percent | Fall 2020<br>Count | Fall 2020<br>Percent | Fall 2021<br>Count | Fall 2021<br>Percent | Fall 2022<br>Count | Fall 2022<br>Percent |
|-------------------------------------------------------------------------------------------------|--------------------|----------------------|--------------------|----------------------|--------------------|----------------------|--------------------|----------------------|--------------------|----------------------|
| Arts, Sciences and Health