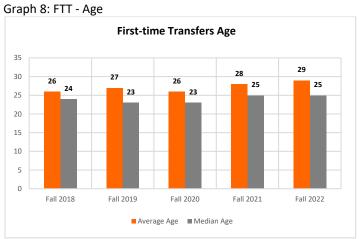

| 0.00%                | 0                  | 0.00%                | 0                  | 0.00%                | 0                  | 0.00%                | 0                  | 0.00%                |
| Total                 | 219                | 100.00%              | 213                | 100.00%              | 230                | 100.00%              | 3                  | 100.00%              | 174                | 100.00%              |

Table 9: FTT - Age

| FTT EnrolledAge | Fall 2018 | Fall 2019 | Fall 2020 | Fall 2021 | Fall 2022 |
|-----------------|-----------|-----------|-----------|-----------|-----------|
| Average Age     | 26        | 27        | 26        | 28        | 29        |
| Median Age      | 24        | 23        | 23        | 25        | 25        |



# FTT Enrolled--School/Degree/Major/Option

Table 10: FTT – School/Degree/Major/Option

| FTT EnrolledSchool/Degree/Major/Option                     | Fall 2018<br>Count | Fall 2018<br>Percent | Fall 2019<br>Count | Fall 2019<br>Percent | Fall 2020<br>Count | Fall 2020<br>Percent | Fall 2021<br>Count | Fall 2021<br>Percent | Fall 2022<br>Count | Fall 2022<br>Percent |
|------------------------------------------------------------|--------------------|----------------------|--------------------|----------------------|--------------------|----------------------|--------------------|----------------------|--------------------|----------------------|
| Arts, Sciences and Health                                  | 90                 | 41.10%               | 90                 | 42.25%