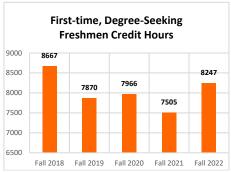

|           |           |           |           |           |           |           |           |           | 100.00%         |

\*Totals may include data for deleted programs that are no longer listed.

# First-time, Degree-Seeking Freshmen (FTDSF) Enrolled

Table 1: FTDSF Enrolled

| FTDSF Enrolled       | Fall 2018 | Fall 2019 | Fall 2020 | Fall 2021 | Fall 2022 |
|----------------------|-----------|-----------|-----------|-----------|-----------|
| Students             | 642       | 587       | 597       | 570       | 629       |
| Student Credit Hours | 8667      | 7870      | 7966      | 7505      | 8247      |
| FTE                  | 577.80    | 524.67    | 531.07    | 500.33    | 549.80    |

Graph 1: FTDSF Enrolled



Graph 2: FTDSF CH



Graph 3: FTDSF FTE



Table 2: FTDSF- Status

|                                |                 | Fall 2018 |                 | Fall 2019 |                 | Fall 2020 |                 | Fall 2021 |                 | Fall 2022 |
|--------------------------------|-----------------|-----------|-----------------|-----------|-----------------|-----------|-----------------|-----------|-----------------|-----------|
| FTDSF EnrolledStatus           | Fall 2018 Count | Percent   | Fall 2019 Count | Percent   | Fall 2020 Count | Percent   | Fall 2021 Count | Percent   | Fall 2022 Count | Percent   |
| Full-time Students             | 610             | 95.02%    | 549             | 93.53%    | 557             | 93.30%    | 520             | 91.23%    | 584             | 92.85%    |
| Part-time