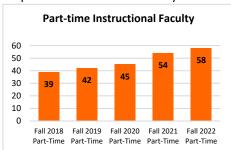

| 34                     | 21                 | 55                 | 32                     | 23                 | 55                 | 29                     | 19                 | 48                 | 28                     | 22                 | 50                 | 28                     | 26                 | 54                 |
| Men                        | 77                     | 18                 | 95                 | 61                     | 19                 | 80                 | 60                     | 26                 | 86                 | 58                     | 32                 | 90                 | 55                     | 32                 | 87                 |

Graph 1: FT Instructional Faculty



**Graph 2: PT Instructional Faculty** 



**Graph 3: Total Instructional Faculty** 



Graph 4: Members of Minority Groups



Graph 5: Faculty Gender



# **OSUIT Library**

Table 1: OSUIT Library Holdings by Type

| Holdings of OSUIT Library by Volume Type | Jul-18  | Jul-19  | Jul-20  | Jul-21  | Jul-22  |
|------------------------------------------|---------|---------|---------|---------|---------|
| Print books                              | 9,687   | 9,780   | 8,882   | 8,951   | 9,074   |
| Ebooks                                   | 155,155 | 163,264 | 166,267 | 110,973 | 127,252 |
| Videos & DVDs                            | 1,635   | 1,620   | 1,627   | 1,653   | 1,663   |
| Compact Discs                            | 365     | 349     | 349     | 349     | 349     |
| Playaways                                | 2       |