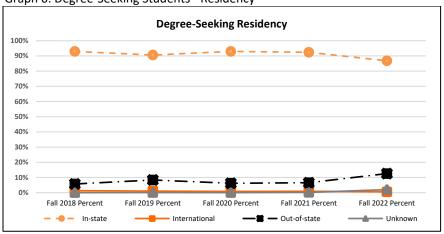

### Table 11: All Students - Age

|                          | 0-        |           |           |           |           |
|--------------------------|-----------|-----------|-----------|-----------|-----------|
| All Students EnrolledAge | Fall 2018 | Fall 2019 | Fall 2020 | Fall 2021 | Fall 2022 |
| Average Age              | 23        | 23        | 23        | 23        | 23        |
| Median Age               | 20        | 20        | 20        | 20        | 20        |