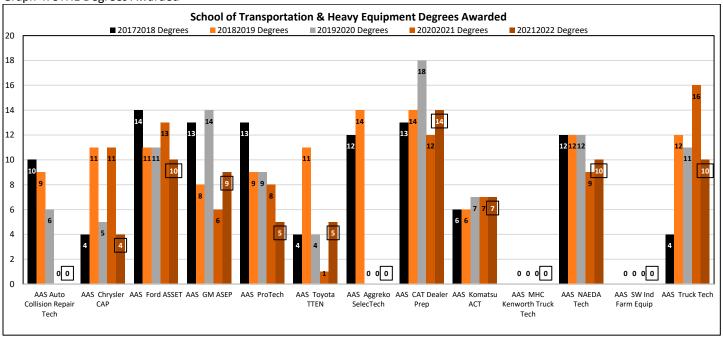

|           |           |           |
|--------------------------------|-----------|-----------|-----------|-----------|-----------|
| Degrees Awarded by Degree Type | 2017-2018 | 2018-2019 | 2019-2020 | 2020-2021 | 2021-2022 |
| Associate in Applied Science   | 479       | 499       | 491       | 465       | 510       |
| Associate in Science           | 102       | 115       | 121       | 149       | 150       |
| Bachelor of Technology         | 73        | 59        | 74        | 69        | 121       |
| Grand Total                    | 654       | 673       | 686       | 683       | 781       |

Graph 1: Degrees Awarded by Degree Type



# Graph 2: SASH Degrees Awarded



# **Graph 3: SCIT Degrees Awarded**



Graph 3: SECT Degrees Awarded



Graph 4: STHE Degrees Awarded



# Degrees Awarded by School, Degree, Major, and Option

Table 2: Degrees Awarded by School, Degree, Major, and Option

| School    | Degree          | Major                                                                             | Option                                               | 20172018<br>Degrees | 20172018<br>Percent     | 20182019<br>Degrees | 20182019<br>Percent     | 20192020<br>Degrees | 20192020<br>Percent     | 20202021<br>Degrees | 20202021<br>Percent     | 20212022<br>Degree | 202120<br>Percer                                            |
|-----------|-----------------|-----------------------------------------------------------------------------------|------------------------------------------------------|---------------------|-------------------------|---------------