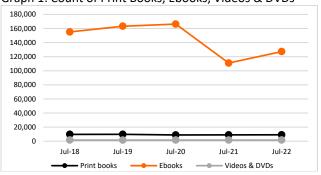

l-21  | Jul-22  |
|------------------------------------------|---------|---------|---------|---------|---------|
| Print books                              | 9,687   | 9,780   | 8,882   | 8,951   | 9,074   |
| Ebooks                                   | 155,155 | 163,264 | 166,267 | 110,973 | 127,252 |
| Videos & DVDs                            | 1,635   | 1,620   | 1,627   | 1,653   | 1,663   |
| Compact Discs                            | 365     | 349     | 349     | 349     | 349     |
| Playaways                                | 2       | 2       | 2       | 2       | 2       |
| Streaming Video *                        | 0       | 0       | 0       | 0       | 10      |

<sup>\*</sup>Streaming video is a new Volume Type as of FY22

Graph 1: Count of Print Books, Ebooks, Videos & DVDs





Table 2: Summary of OSUIT Library Purchases

| Summary of OSUIT Library Purchases | FY 2018  | FY 2019 | FY 2020 | FY 2021 | FY 2022 |
|------------------------------------|----------|---------|---------|---------|---------|
| N Purchased                        | 320      | 238     | 94      | 95      | 205     |
| Expenditures                       | \$15,924 | \$8,721 | \$4,365 | \$8,125 | \$9,589 |





# **Financial Facts**

The financial information reported here includes the planned sources and uses of funds for the twelve months ending June 30, 2023.

Graph 1: Revenue Breakdown



State appropriations are projected to be slightly more than they were last fiscal year and are approximately the same as they were in fiscal year 1997, almost thirty years ago. Most of the university's