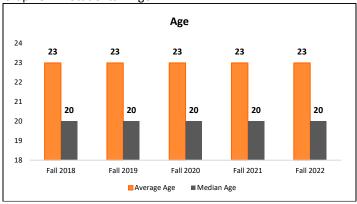

### Table 11: All Students - Age

|                          | 0-        |           |           |           |           |
|--------------------------|-----------|-----------|-----------|-----------|-----------|
| All Students EnrolledAge | Fall 2018 | Fall 2019 | Fall 2020 | Fall 2021 | Fall 2022 |
| Average Age              | 23        | 23        | 23        | 23        | 23        |
| Median Age               | 20        | 20        | 20        | 20        | 20        |