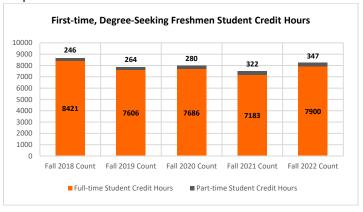

me Students             | 610             | 95.02%    | 549             | 93.53%    | 557             | 93.30%    | 520             | 91.23%    | 584             | 92.85%    |
| Part-time Students             | 32              | 4.98%     | 38              | 6.47%     | 40              | 6.70%     | 50              | 8.77%     | 45              | 7.15%     |
| Full-time Student Credit Hours | 8421            | 97.16%    | 7606            | 96.65%    | 7686            | 96.49%    | 7183            | 95.71%    | 7900            | 95.79%    |
| Part-time Student Credit Hours | 246             | 2.84%     | 264             | 3.35%     | 280             | 3.51%     | 322             | 4.29%     | 347             | 4.21%     |

Graph 4: FTDSF Transfer Status



**Graph 5: FTDSF Credit Hours** 



Table 3: FTDSF - Gender

| FTDSF EnrolledGender | Fall 2018 Count | Fall 2018 Percent | Fall 2019 Count | Fall 2019 Percent | Fall 2020 Count | Fall 2020 Percent | Fall 2021 Count | Fall 2021 Percent | Fall 2022 Count | Fall 2022 Percent |
|----------------------|-----------------|-------------------|-----------------|-------------------|-----------------|-------------------|-----------------|-------------------|-----------------|-------------------|
| Female               | 178             | 27.73%            | 154             | 26.24%            | 149             | 75.04%            | 135             | 23.68%            | 154             | 24.48%            |
| Male                 | 464             | 72.27%            | 433             | 73.76%            | 448             | 24.96%