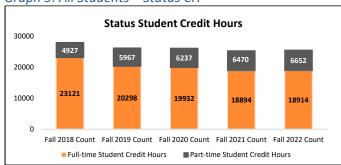

### **Graph 1: Enrolled Students**

Graph 2: Student CH

Graph 3: FTE

Table 2: All Students - Status

|                                |                 | Fall 2018 |                 | Fall 2019 |                 | Fall 2020 |                 | Fall 2021 |                 | Fall 2022 |
|--------------------------------|-----------------|-----------|-----------------|-----------|-----------------|-----------|-----------------|-----------|-----------------|-----------|
| All Students EnrolledStatus    | Fall 2018 Count | Percent   | Fall 2019 Count | Percent   | Fall 2020 Count | Percent   | Fall 2021 Count | Percent   | Fall 2022 Count | Percent   |
| Full-time Students             | 1687            | 70.20%    | 1464            | 63.40%    | 1447            | 62.08%    | 1364            | 59.43%    | 1399            | 59.22%    |
| Part-time Students             | 716             | 29.80%    | 845             | 36.60%    | 884             | 37.92%    | 931             | 40.57%    | 965             | 40.78%    |
| Full-time Student Credit Hours | 23121           | 82.43%    | 20298           | 77.28%    | 19932           | 76.17%    | 18894           | 74.49%    | 18914           | 74.02%    |
| Part-time Student Credit Hours | 4927            | 17.57%    | 5967            | 22.72%    | 6237            | 23.83%    | 6470            | 25.51%    | 6652            | 25.98%    |

# Graph 5: All Students - Status CH