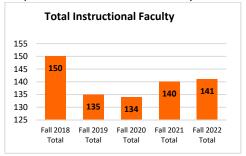

21                 | 55                 | 32                     | 23                 | 55                 | 29                     | 19                 | 48                 | 28                     | 22                 | 50                 | 28                     | 26                 | 54                 |
| Men                        | 77                     | 18                 | 95                 | 61                     | 19                 | 80                 | 60                     | 26                 | 86                 | 58                     | 32                 | 90                 | 55                     | 32                 | 87                 |

Graph 1: FT Instructional Faculty



**Graph 2: PT Instructional Faculty** 



**Graph 3: Total Instructional Faculty** 



Graph 4: Members of Minority Groups



Graph 5: Faculty Gender



# **OSUIT Library**

Table 1: OSUIT Library Holdings by Type

| Holdings of OSUIT Library by Volume Type | Jul-18  | Jul-19  | Jul-20  | Jul-21  | Jul-22  |
|------------------------------------------|---------|---------|---------|---------|---------|
| Print books                              | 9,687   | 9,780   | 8,882   | 8,951   | 9,074   |
| Ebooks                                   | 155,155 | 163,264 | 166,267 | 110,973 | 127,252 |
| Videos & DVDs                            | 1,635   | 1,620   | 1,627   | 1,653   | 1,663   |
| Compact Discs                            | 365     | 349     | 349     | 349     | 349     |
| Playaways                                | 2       | 2       | 2       | 2       | 2       |
| Str