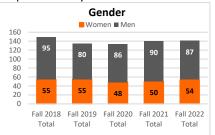

| 23                 | 55                 | 29                     | 19                 | 48                 | 28                     | 22                 | 50                 | 28                     | 26                 | 54                 |
| Men                        | 77                     | 18                 | 95                 | 61                     | 19                 | 80                 | 60                     | 26                 | 86                 | 58                     | 32                 | 90                 | 55                     | 32                 | 87                 |

Graph 1: FT Instructional Faculty



**Graph 2: PT Instructional Faculty** 



**Graph 3: Total Instructional Faculty** 



Graph 4: Members of Minority Groups



Graph 5: Faculty Gender



# **OSUIT Library**

Table 1: OSUIT Library Holdings by Type

| Holdings of OSUIT Library by Volume Type | Jul-18  | Jul-19  | Jul-20  | Jul-21  | Jul-22  |
|------------------------------------------|---------|---------|---------|---------|---------|
| Print books                              | 9,687   | 9,780   | 8,882   | 8,951   | 9,074   |
| Ebooks                                   | 155,155 | 163,264 | 166,267 | 110,973 | 127,252 |
| Videos & DVDs                            | 1,635   | 1,620   | 1,627   | 1,653   | 1,663   |
| Compact Discs                            | 365     | 349     | 349     | 349     | 349     |
| Playaways                                | 2       | 2       | 2       | 2       | 2       |
| Streaming Video *                        | 0       | 0       | 0