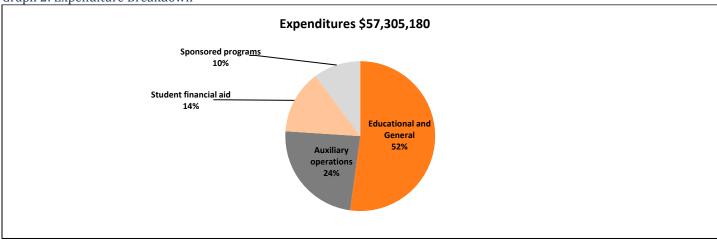

| 320      | 238     | 94      | 95      | 205     |
| Expenditures                       | \$15,924 | \$8,721 | \$4,365 | \$8,125 | \$9,589 |





# **Financial Facts**

The financial information reported here includes the planned sources and uses of funds for the twelve months ending June 30, 2023.

Graph 1: Revenue Breakdown



State appropriations are projected to be slightly more than they were last fiscal year and are approximately the same as they were in fiscal year 1997, almost thirty years ago. Most of the university's programs require hands on learning, so increases in pandemic infections may affect enrollment. Tuition and fees have surpassed state appropriations to become the largest source of revenue for the university.

Graph 2: Expenditure Breakdown



The budget is comprised primarily of the Educational and General budget. This portion of the expenditures are for the educational mission of the university. The categories of educational and general expenditures include instruction and academic support as well as student and institutional support and the operation and maintenance of buildings and grounds. Auxiliary operations are another major portion of the budget. Auxiliary operations provide housing, food services, bookstore, and other activities for students. Student financial aid and sponsored programs (grants) complete the planned expenditures.

Payroll is the largest component of the budget. The university's payroll and associated benefits are estimated to be \$23,065,150 for the fiscal year that ends June 30, 2023. This is about