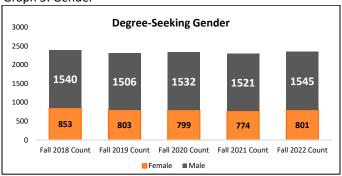

### Table 3: All Students - Gender

|                             | Fall 2018 | Fall 2018 |                 | Fall 2019 |                 | Fall 2020 |                 | Fall 2021 |                 | Fall 2022 |
|-----------------------------|-----------|-----------|-----------------|-----------|-----------------|-----------|-----------------|-----------|-----------------|-----------|
| All Students EnrolledGender | Count     | Percent   | Fall 2019 Count | Percent   | Fall 2020 Count | Percent   | Fall 2021 Count | Percent   | Fall 2022 Count | Percent   |
| Female                      | 869       | 36.16%    | 803             | 34.78%    | 799             | 34.28%    | 774             | 33.73%    | 811             | 34.30%    |
| Male                        | 1534      | 63.84%    | 1506            | 65.22%    | 1532            | 65.72%    | 1521            | 66.27%    | 1553            | 65.69%    |

# Graph 6: All Students - Gender

Table 4: All Students - Veterans

| All Students EnrolledVeterans | Fall 2018 Count | Fall 2019 Count | Fall 2020 Count | Fall 2021 Count | Fall 2022 Count |
|-------------------------------|-----------------|-----------------|-----------------|-----------------|-----------------|
| Yes                           | 101             | 109             | 75              | 101             | 97              |