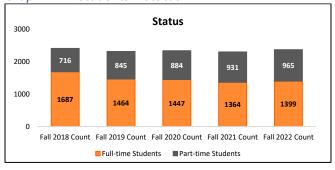

### **Graph 1: Enrolled Students**

Graph 2: Student CH

Graph 3: FTE

Table 2: All Students - Status

|                                |                 | Fall 2018 |                 | Fall 2019 |                 | Fall 2020 |                 | Fall 2021 |                 | Fall 2022 |
|--------------------------------|-----------------|-----------|-----------------|-----------|-----------------|-----------|-----------------|-----------|-----------------|-----------|
| All Students EnrolledStatus    | Fall 2018 Count | Percent   | Fall 2019 Count | Percent   | Fall 2020 Count | Percent   | Fall 2021 Count | Percent   | Fall 2022 Count | Percent   |
| Full-time Students             | 1687            | 70.20%    | 1464            | 63.40%    | 1447            | 62.08%    | 1364            | 59.43%    | 1399            | 59.22%    |
| Part-time Students             | 716             | 29.80%    | 845             | 36.60%    | 884             | 37.92%    | 931             | 40.57%    | 965             | 40.78%    |
| Full-time Student Credit Hours | 23121           | 82.43%    | 20298           | 77.28%    | 19932           | 76.17%    | 18894           | 74.49%    | 18914           | 74.02%    |
| Part-time Student Credit Hours | 4927            | 17.57%    | 5967            | 22.72%    | 6237            | 23.83%    | 6470            | 25.51%    | 6652            | 25.98%    |

# Graph 4: All Students – Status