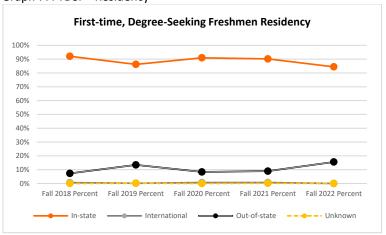

Table 6: All Students - Residency

|                                |                 | Fall 2018 |                 | Fall 2019 |                 | Fall 2020 |                 | Fall 2021 |                 | Fall 2022 |
|--------------------------------|-----------------|-----------|-----------------|-----------|-----------------|-----------|-----------------|-----------|-----------------|-----------|
| All Students EnrolledResidency | Fall 2018 Count | Percent   | Fall 2019 Count | Percent   | Fall 2020 Count | Percent   | Fall 2021 Count | Percent   | Fall 2022 Count | Percent   |
| In-state                       | 2233            | 92.93%    | 2091            | 90.56%    | 2167            | 92.96%    | 2120            | 92.37%    | 2050            | 86.80%    |
| International                  | 32              | 1.33%     | 24              | 1.04%     | 19              | 0.82%     | 21              | 0.92%     | 13              | 0.55%     |
| Out-of-state                   | 138             | 5.74%     | 192             | 8.32%     | 144             | 6.18%     | 150             | 6.54%     | 297             | 12.56%    |
| Unknown                        | 0               | 0.00%     | 2               | 0.09%     | 1               | 0.04%     | 4               | 0.17%     | 2               | 0.08%     |