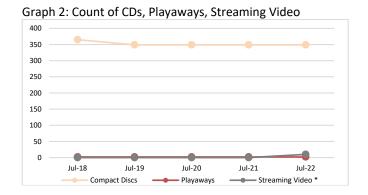

21  | Jul-22  |
|------------------------------------------|---------|---------|---------|---------|---------|
| Print books                              | 9,687   | 9,780   | 8,882   | 8,951   | 9,074   |
| Ebooks                                   | 155,155 | 163,264 | 166,267 | 110,973 | 127,252 |
| Videos & DVDs                            | 1,635   | 1,620   | 1,627   | 1,653   | 1,663   |
| Compact Discs                            | 365     | 349     | 349     | 349     | 349     |
| Playaways                                | 2       | 2       | 2       | 2       | 2       |
| Streaming Video *                        | 0       | 0       | 0       | 0       | 10      |

<sup>\*</sup>Streaming video is a new Volume Type as of FY22

Graph 1: Count of Print Books, Ebooks, Videos & DVDs





Table 2: Summary of OSUIT Library Purchases

| Summary of OSUIT Library Purchases | FY 2018  | FY 2019 | FY 2020 | FY 2021 | FY 2022 |
|------------------------------------|----------|---------|---------|---------|---------|
| N Purchased                        | 320      | 238     | 94      | 95      | 205     |
| Expenditures                       | \$15,924 | \$8,721 | \$4,365 | \$8,125 | \$9,589 |





# **Financial Facts**

The financial information reported here includes the planned sources and uses of funds for the twelve months ending June 30, 2023.

Graph 1: Revenue Breakdown



State appropriations are projected to be slightly more than they were last fiscal year and are approximately the same as they were in fiscal year 1997, almost thirty years ago. Most of the university's p