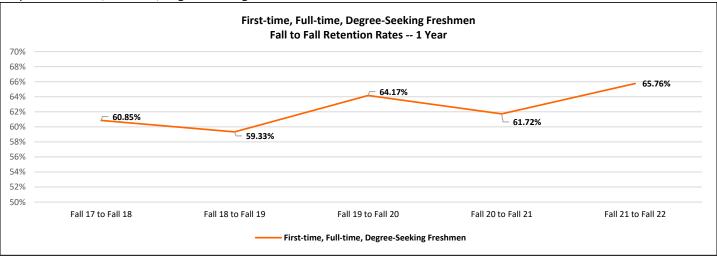

| 43.94%       | 44.05%                  | 58.14%                              | 59.33%                                         |  |
| Fall 19 to Fall 20                  | 45.42%       | 45.52%                  | 61.51%                              | 64.17%                                         |  |
| Fall 20 to Fall 21                  | 50.23%       | 50.23%                  | 60.10%                              | 61.72%                                         |  |
| Fall 21 to Fall 22                  | 50.58%       | 50.69%                  | 62.96%                              | 65.76%                                         |  |

Graph 1: Fall to Fall Retention Rates - 1 Year



Graph 2: First-time, Full-time, Degree-Seeking Freshen Fall to Fall Retention Rates - 1 Year



# **Graduation and Transfer-Out Rates**

Table 1: IPEDS Graduation and Transfer-Out Rates

| IPEDS Graduation and Transfer-Out Rates      | 150% Graduation Rate | 150% Transfer-out Rate |  |  |
|----------------------------------------------|----------------------|------------------------|--|--|
| 2017 (using Fall 2011 degree-seeking cohort) | 32.22%               | 10.74%                 |  |  |
| 2018 (using Fall 2012 degree-seeking cohort) | 36.46%               | 10.67%                 |  |  |
| 2019 (using Fall 2013 degree-seeking cohort) | 37.27%               | 9.59%                  |  |  |
| 2020 (using Fall 2014 degree-seeking cohort) | 40.98%               | 37.47%                 |  |  |
| 2021 (using Fall 2015 degree-seeking cohort) | 39.92%               | 9.58%