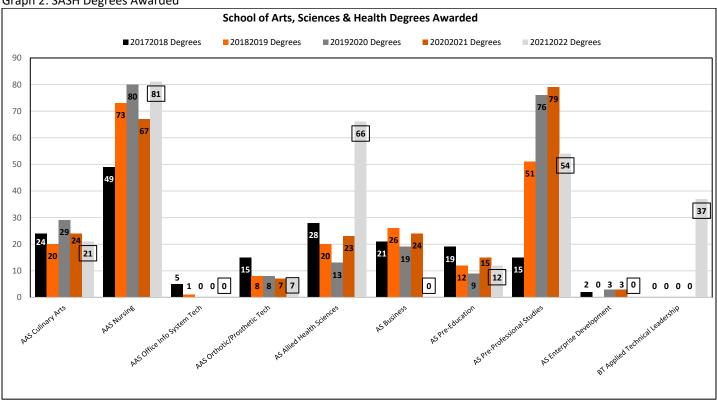

grees Awarded**

Table 1: Degrees Awarded by Degree Type

| 9 , 9                          | J 1       |           |           |           |           |
|--------------------------------|-----------|-----------|-----------|-----------|-----------|
| Degrees Awarded by Degree Type | 2017-2018 | 2018-2019 | 2019-2020 | 2020-2021 | 2021-2022 |
| Associate in Applied Science   | 479       | 499       | 491       | 465       | 510       |
| Associate in Science           | 102       | 115       | 121       | 149       | 150       |
| Bachelor of Technology         | 73        | 59        | 74        | 69        | 121       |
| Grand Total                    | 654       | 673       | 686       | 683       | 781       |

Graph 1: Degrees Awarded by Degree Type



# Graph 2: SASH Degrees Awarded



# **Graph 3: SCIT Degrees Awarded**



Graph 3: SECT Degrees Awarded



Graph 4: STHE Degrees Awarded



# Degrees Awarded by School, Degree, Major, and Option

Table 2: Degrees Awarded by School, Degree, Major, and Option

| School    | Degree          | Major                                                                             | Option                                               | 20172018<br>Degrees | 20172018<br>Percent     | 20182019<br>Degrees | 20182019<br>Percent     | 20192020<br>Degrees | 20192020<br>Percent     | 20202021<br>Degrees | 20202021<br>Percent     | 20212022<br>Degree | 202120<br>Percer                                            |
|-----------|-----------------|-----------------------------------------------------------------------------------|-------------