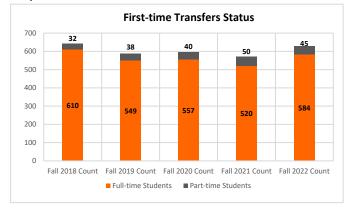

### Table 10: All Students - Classification

| All Students Enrolled           |                 | Fall 2018 |                 | Fall 2019 |                 | Fall 2020 |                 | Fall 2021 |                 | Fall 2022 |
|---------------------------------|-----------------|-----------|-----------------|-----------|-----------------|-----------|-----------------|-----------|-----------------|-----------|
| Classification                  | Fall 2018 Count | Percent   | Fall 2019 Count | Percent   | Fall 2020 Count | Percent   | Fall 2021 Count | Percent   | Fall 2022 Count | Percent   |
| Adult/Continuing Education      | 0               | 0.00%     | 0               | 0.00%     | 0               | 0.00%     | 0               | 0.00%     | 0               | 0.00%     |
| Concurrent High School Students | 189             | 7.87%     | 232             | 10.05%    | 254             | 10.90%    | 297             | 12.94%    | 323             | 13.66%    |
| Cooperative Alliance-Adults     | 0               | 0.00%     | 0               | 0.00%     | 0               | 0.00%     | 0               | 0.00%     | 0               | 0.00%     |
| First-time Freshman             | 642             | 26.72%    | 587             | 25.42%    | 597             | 25.61%    | 570             | 24.84%    | 617             | 26.10%    |
| First-time Freshman Prev        |                 |           |                 |           |                 |           |                 |           |                 |           |
| Concurrent HS                   | 0               | 0.00%     | 0               | 0.00%     | 0               | 0.00%     | 0               | 0.00%     | 0               | 0.00%     |
| First-time Transfers            | 219             | 9.11%     | 213             | 9.22%     | 230             | 9.87%     | 194             | 8.45%     | 174             | 7.36%     |
| Readmit                         | 119             | 4.95%     | 128             | 5.54%     | 101             | 4.33%     | 111             | 4.84%     | 124             | 5.25%     |
| Special                         | 10              | 0.42%     | 6               | 0.26%     | 5               | 0.21%     | 4               | 0.17%     | 18              | 0.76%     |
| Freshmen                        | 132             | 5.49%     | 128             | 5.54%     | 139             | 5.96%     | 114             | 4.97%     | 1147            | 48.52%    |
| Sophomores                      | 1018            | 42.36%    | 949             | 41.10%    | 927             | 39.77%    | 883             | 38.47%    | 1036            | 43.82%    |
| Juniors                         | 14              | 0.58%     | 9               | 0.39%     | 1               | 0.04%     | 18              | 0.78%     | 41              | 1.73%     |
| Seniors                         | 60              | 2.50%     | 57              | 2.47%     | 77              | 3.30%     | 104             | 4.53%     | 140             | 5.92%     |
| Other                           | 0               | 0.00%     | 0               | 0.00%     | 0               | 0.00%     | 0               | 0.00%     | 0               | 0.00%     |