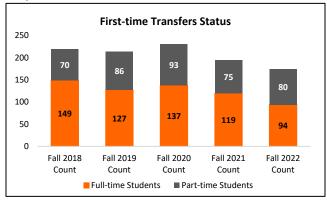

-----------|-----------|-----------|-----------|-----------|-----------|-----------|-----------|
| FTT EnrolledStatus             | Count     | Percent   |
| Full-time Students             | 149       | 68.04%    | 127       | 59.62%    | 137       | 59.57%    | 119       | 61.34%    | 94        | 54.02%    |
| Part-time Students             | 70        | 31.96%    | 86        | 40.38%    | 93        | 40.43%    | 75        | 38.66%    | 80        | 45.98%    |
| Full-time Student Credit Hours | 1968      | 79.29%    | 1681      | 70.90%    | 1843      | 71.96%    | 1585      | 72.97%    | 1223      | 67.61%    |
| Part-time Student Credit Hours | 514       | 20.71%    | 690       | 29.10%    | 718       | 28.04%    | 587       | 27.03%    | 586       | 32.39%    |

Graph 4: FTT – Status



Graph 5: FTT - CH



Table 3: FTT - Gender

|                    | Fall 2018 | Fall 2018 | Fall 2019 | Fall 2019 | Fall 2020 | Fall 2020 | Fall 2021 | Fall 2021 | Fall 2022 | Fall 2022 |
|--------------------|-----------|-----------|-----------|-----------|-----------|-----------|-----------|-----------|-----------|-----------|
| FTT EnrolledGender | Count     | Percent   |
| Female             | 90        | 41.10%    | 84        | 39.44%    | 92        | 40.00%    | 71        | 36.60%    | 75        | 43.10%    |
| Male               | 129       | 58.90%    | 129       | 60.56%    | 138       | 60.00%    | 123       | 63.40%    | 99        | 56.90%    |
| Blank              | 0         | 0.00%     | 0         | 0.00%     | 0         | 0.00%     | 0         | 0.00%     | 0         | 0.00