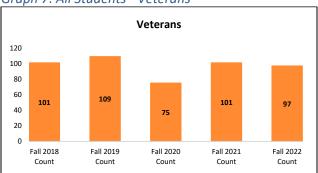

# Graph 6: All Students - Gender

Table 4: All Students - Veterans

| All Students EnrolledVeterans | Fall 2018 Count | Fall 2019 Count | Fall 2020 Count | Fall 2021 Count | Fall 2022 Count |
|-------------------------------|-----------------|-----------------|-----------------|-----------------|-----------------|
| Yes                           | 101             | 109             | 75              | 101             | 97              |

# Graph 7: All Students - Veterans