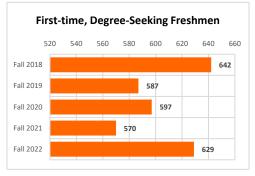

### Table 10: All Students - Classification

| All Students Enrolled           |                 | Fall 2018 |                 | Fall 2019 |                 | Fall 2020 |                 | Fall 2021 |                 | Fall 2022 |
|---------------------------------|-----------------|-----------|-----------------|-----------|-----------------|-----------|-----------------|-----------|-----------------|-----------|
| Classification                  | Fall 2018 Count | Percent   | Fall 2019 Count | Percent   | Fall 2020 Count | Percent   | Fall 2021 Count | Percent   | Fall 2022 Count | Percent   |
| Adult/Continuing Education      | 0               | 0.00%     | 0               | 0.00%     | 0               | 0.00%     | 0               | 0.00%     | 0               | 0.00%     |
| Concurrent High School Students | 189             | 7.87%     | 232             | 10.05%    | 254             | 10.90%    | 297             | 12.94%    | 323             | 13.66%    |
| Cooperative Alliance-Adults     | 0               | 0.00%     | 0               | 0.00%     | 0               | 0.00%     | 0               | 0.00%     | 0               | 0.00%     |
| First-time Freshman             | 642             | 26.72%    | 587             | 25.42%    | 597             | 25.61%    | 570             | 24.84%    | 617             | 26.10%    |
| First-time Freshman Prev        |                 |           |                 |           |                 |           |                 |           |                 |           |
| Concurrent HS                   | 0               | 0.00%     | 0               | 0.00%     | 0               | 0.00%     | 0               | 0.00%     | 0               | 0.00%     |
| First-time Transfers            | 219             | 9.11%     | 213             | 9.22%     | 230             | 9.87%     | 194             | 8.45%     | 174             | 7.36%     |
| Readmit                         | 119             | 4.95%     | 128             | 5.54%     | 101             | 4.33%     | 111             | 4.84%     | 124             | 5.25%     |
| Special                         | 10              | 0.42%     | 6               | 0.26%     | 5               | 0.21%     | 4               | 0.17%     | 18              | 0.76%     |
| Freshmen                        | 132             | 5.49%     | 128             | 5.54%     | 139             | 5.96%     | 114             | 4.97%     | 1147            | 48.52%    |
| Sophomores                      | 1018            | 42.36%    | 949             | 41.10%    | 927             | 39.77%    | 883             | 38.47%    | 1036            | 43.82%    |
| Juniors                         | 14              | 0.58%     | 9               | 0.39%     | 1               | 0.04%     | 18              | 0.78%     | 41              | 1.73%     |
| Seniors                         | 60              | 2.50%     | 57              | 2.47%     | 77              | 3.30%     | 104             | 4.53%     | 140             | 5.92%     |
| Other                           | 0               | 0.00%     | 0               | 0.00%     | 0               | 0.00%     | 0               | 0.00%     | 0               | 0.00%     |