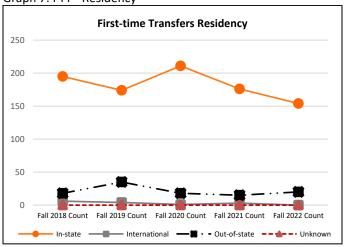

### Table 11: All Students - Age

|                          | 0-        |           |           |           |           |
|--------------------------|-----------|-----------|-----------|-----------|-----------|
| All Students EnrolledAge | Fall 2018 | Fall 2019 | Fall 2020 | Fall 2021 | Fall 2022 |
| Average Age              | 23        | 23        | 23        | 23        | 23        |
| Median Age               | 20        | 20        | 20        | 20        | 20        |