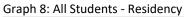

Table 6: All Students - Residency

|                                |                 | Fall 2018 |                 | Fall 2019 |                 | Fall 2020 |                 | Fall 2021 |                 | Fall 2022 |
|--------------------------------|-----------------|-----------|-----------------|-----------|-----------------|-----------|-----------------|-----------|-----------------|-----------|
| All Students EnrolledResidency | Fall 2018 Count | Percent   | Fall 2019 Count | Percent   | Fall 2020 Count | Percent   | Fall 2021 Count | Percent   | Fall 2022 Count | Percent   |
| In-state                       | 2233            | 92.93%    | 2091            | 90.56%    | 2167            | 92.96%    | 2120            | 92.37%    | 2050            | 86.80%    |
| International                  | 32              | 1.33%     | 24              | 1.04%     | 19              | 0.82%     | 21              | 0.92%     | 13              | 0.55%     |
| Out-of-state                   | 138             | 5.74%     | 192             | 8.32%     | 144             | 6.18%     | 150             | 6.54%     | 297             | 12.56%    |
| Unknown                        | 0               | 0.00%     | 2               | 0.09%     | 1               | 0.04%     | 4               | 0.17%     | 2               | 0.08%     |