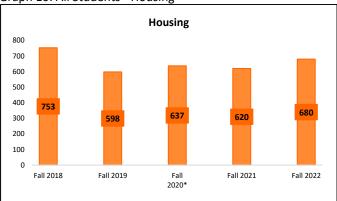

### Table 12: All Students - Housing

| All Students EnrolledHousing | Fall 2018 | Fall 2019 | Fall 2020* | Fall 2021 | Fall 2022 |
|------------------------------|-----------|-----------|------------|-----------|-----------|
| Students                     | 753       | 598       | 637        | 620       | 680       |

# Graph 10: All Students - Housing