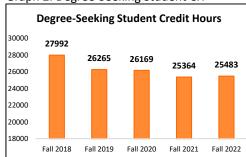

# Table 1: All Students Enrolled

| All Students Enrolled | Fall 2018 | Fall 2019 | Fall 2020 | Fall 2021 | Fall 2022 |
|-----------------------|-----------|-----------|-----------|-----------|-----------|
| Students              | 2403      | 2309      | 2331      | 2295      | 2364      |
| Student Credit Hours  | 28048     | 26265     | 26169     | 25364     | 25566     |
| FTE                   | 1869.87   | 1751      | 1745      | 1691      | 1704.4    |