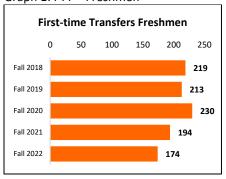

### Table 10: All Students - Classification

| All Students Enrolled           |                 | Fall 2018 |                 | Fall 2019 |                 | Fall 2020 |                 | Fall 2021 |                 | Fall 2022 |
|---------------------------------|-----------------|-----------|-----------------|-----------|-----------------|-----------|-----------------|-----------|-----------------|-----------|
| Classification                  | Fall 2018 Count | Percent   | Fall 2019 Count | Percent   | Fall 2020 Count | Percent   | Fall 2021 Count | Percent   | Fall 2022 Count | Percent   |
| Adult/Continuing Education      | 0               | 0.00%     | 0               | 0.00%     | 0               | 0.00%     | 0               | 0.00%     | 0               | 0.00%     |
| Concurrent High School Students | 189             | 7.87%     | 232             | 10.05%    | 254             | 10.90%    | 297             | 12.94%    | 323             | 13.66%    |
| Cooperative Alliance-Adults     | 0               | 0.00%     | 0               | 0.00%     | 0               | 0.00%     | 0               | 0.00%     | 0               | 0.00%     |
| First-time Freshman             | 642             | 26.72%    | 587             | 25.42%    | 597             | 25.61%    | 570             | 24.84%    | 617             | 26.10%    |
| First-time Freshman Prev        |                 |           |                 |           |                 |           |                 |           |                 |           |
| Concurrent HS                   | 0               | 0.00%     | 0               | 0.00%     | 0               | 0.00%     | 0               | 0.00%     | 0               | 0.00%     |
| First-time Transfers            | 219             | 9.11%     | 213             | 9.22%     | 230             | 9.87%     | 194             | 8.45%     | 174             | 7.36%     |
| Readmit                         | 119             | 4.95%     | 128             | 5.54%     | 101             | 4.33%     | 111             | 4.84%     | 124             | 5.25%     |
| Special                         | 10              | 0.42%     | 6               | 0.26%     | 5               | 0.21%     | 4               | 0.17%     | 18              | 0.76%     |
| Freshmen                        | 132             | 5.49%     | 128             | 5.54%     | 139             | 5.96%     | 114             | 4.97%     | 1147            | 48.52%    |
| Sophomores                      | 1018            | 42.36%    | 949             | 41.10%    | 927             | 39.77%    | 883             | 38.47%    | 1036            | 43.82%    |
| Juniors                         | 14              | 0.58%     | 9               | 0.39%     | 1               | 0.04%     | 18              | 0.78%     | 41              | 1.73%     |
| Seniors                         | 60              | 2.50%     | 57              | 2.47%     | 77              | 3.30%     | 104             | 4.53%     | 140             | 5.92%     |
| Other                           | 0               | 0.00%     | 0               | 0.00%     | 0               | 0.00%     | 0               | 0.00%     | 0               | 0.00%     |