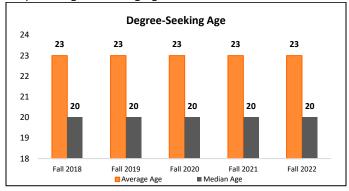

ree Seeking Students - Age

| Degree-Seeking Students EnrolledAge | Fall 2018 | Fall 2019 | Fall 2020 | Fall 2021 | Fall 2022 |
|-------------------------------------|-----------|-----------|-----------|-----------|-----------|
| Average Age                         | 23        | 23        | 23        | 23        | 23        |
| Median Age                          | 20        | 20        | 20        | 20        | 20        |

Table 11: Degree-Seeking Students - ACT

| Degree-Seeking Students EnrolledACT | Fall 2018 | Fall 2019 | Fall 2020 | Fall 2021 | Fall 2022 |
|-------------------------------------|-----------|-----------|-----------|-----------|-----------|
| Average ACT                         | 19.08     | 19.22     | 19.16     | 19.15     | 18.82     |

Graph 7: Degree-Seeking Age



Graph 8: Degree Seeking - Average ACT Scores



# Degree-Seeking Students Enrolled--School/Degree/Major/Option

Table 12: Degree-Seeking Students – School/Degree/Major/Option

| Ann.   Proceedings   100   14.17%   100   12.18%   12.08%   12.08%   12.08%   12.08%   12.08%   12.08%   12.08%   12.08%   12.08%   12.08%   12.08%   12.08%   12.08%   12.08%   12.08%   12.08%   12.08%   12.08%   12.08%   12.08%   12.08%   12.08%   12.08%   12.08%   12.08%   12.08%   12.08%   12.08%   12.08%   12.08%   12.08%   12.08%   12.08%   12.08%   12.08%   12.08%   12.08%   12.08%   12.08%   12.08%   12.08%   12.08%   12.08%   12.08%   12.08%   12.08%   12.08%   12.08%   12.08%   12.08%   12.08%   12.08%   12.08%   12.08%   12.08%   12.08%   12.08%   12.08%   12.08%   12.08%   12.08%   12.08%   12.08%   12