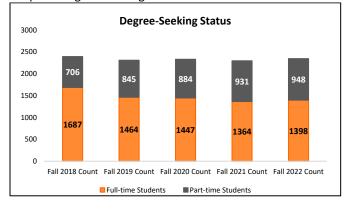

### **Graph 1: Enrolled Students**

Graph 2: Student CH

Graph 3: FTE

Table 2: All Students - Status

|                                |                 | Fall 2018 |                 | Fall 2019 |                 | Fall 2020 |                 | Fall 2021 |                 | Fall 2022 |
|--------------------------------|-----------------|-----------|-----------------|-----------|-----------------|-----------|-----------------|-----------|-----------------|-----------|
| All Students EnrolledStatus    | Fall 2018 Count | Percent   | Fall 2019 Count | Percent   | Fall 2020 Count | Percent   | Fall 2021 Count | Percent   | Fall 2022 Count | Percent   |
| Full-time Students             | 1687            | 70.20%    | 1464            | 63.40%    | 1447            | 62.08%    | 1364            | 59.43%    | 1399            | 59.22%    |
| Part-time Students             | 716             | 29.80%    | 845             | 36.60%    | 884             | 37.92%    | 931             | 40.57%    | 965             | 40.78%    |
| Full-time Student Credit Hours | 23121           | 82.43%    | 20298           | 77.28%    | 19932           | 76.17%    | 18894           | 74.49%    | 18914           | 74.02%    |
| Part-time Student Credit Hours | 4927            | 17.57%    | 5967            | 22.72%    | 6237            | 23.83%    | 6470            | 25.51%    | 6652            | 25.98%    |

# Graph 4: All Students – Status