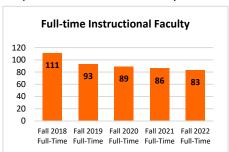

| 20                 |
| Women                      | 34                     | 21                 | 55                 | 32                     | 23                 | 55                 | 29                     | 19                 | 48                 | 28                     | 22                 | 50                 | 28                     | 26                 | 54                 |
| Men                        | 77                     | 18                 | 95                 | 61                     | 19                 | 80                 | 60                     | 26                 | 86                 | 58                     | 32                 | 90                 | 55                     | 32                 | 87                 |

Graph 1: FT Instructional Faculty



**Graph 2: PT Instructional Faculty** 



**Graph 3: Total Instructional Faculty** 



Graph 4: Members of Minority Groups



Graph 5: Faculty Gender



# **OSUIT Library**

Table 1: OSUIT Library Holdings by Type

| Holdings of OSUIT Library by Volume Type | Jul-18  | Jul-19  | Jul-20  | Jul-21  | Jul-22  |
|------------------------------------------|---------|---------|---------|---------|---------|
| Print books                              | 9,687   | 9,780   | 8,882   | 8,951   | 9,074   |
| Ebooks                                   | 155,155 | 163,264 | 166,267 | 110,973 | 127,252 |
| Videos & DVDs                            | 1,635   | 1,620   | 1,627   | 1,653   | 1,663   |
| Compact Discs                            | 365     | 349     | 349     | 349     | 349     |
| Playaways