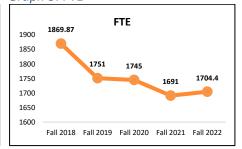

# Table 1: All Students Enrolled

| All Students Enrolled | Fall 2018 | Fall 2019 | Fall 2020 | Fall 2021 | Fall 2022 |
|-----------------------|-----------|-----------|-----------|-----------|-----------|
| Students              | 2403      | 2309      | 2331      | 2295      | 2364      |
| Student Credit Hours  | 28048     | 26265     | 26169     | 25364     | 25566     |
| FTE                   | 1869.87   | 1751      | 1745      | 1691      | 1704.4    |

### **Graph 1: Enrolled Students**

Graph 2: Student CH

Graph 3: FTE

Table 2: All Students - Status

|                                |                 | Fall 2018 |                 | Fall 2019 |                 | Fall 2020 |                 | Fall 2021 |                 | Fall 2022 |
|--------------------------------|-----------------|-----------|-----------------|-----------|-----------------|-----------|-----------------|-----------|-----------------|-----------|
| All Students EnrolledStatus    | Fall 2018 Count | Percent   | Fall 2019 Count | Percent   | Fall 2020 Count | Percent   | Fall 2021 Count | Percent   | Fall 2022 Count | Percent   |
| Full-time Students             | 1687            | 70.20%    | 1464            | 63.40%    | 1447            | 62.08%    | 1364            | 59.43%    | 1399            | 59.22%    |
| Part-time Students             | 716             | 29.80%    | 845             | 36.60%    | 884             | 37.92%    | 931             | 40.57%    | 965             | 40.78%    |
| Full-time Student Credit Hours | 23121           | 82.43%    | 20298           | 77.28%    | 19932           | 76.17%    | 18894           | 74.49%    | 18914           | 74.02%    |
| Part-time Student Credit Hours | 4927            | 17.57%    | 5967            | 22.72%    | 6237            | 23.83%    | 6470            | 25.51%    | 6652            | 25.98%    |